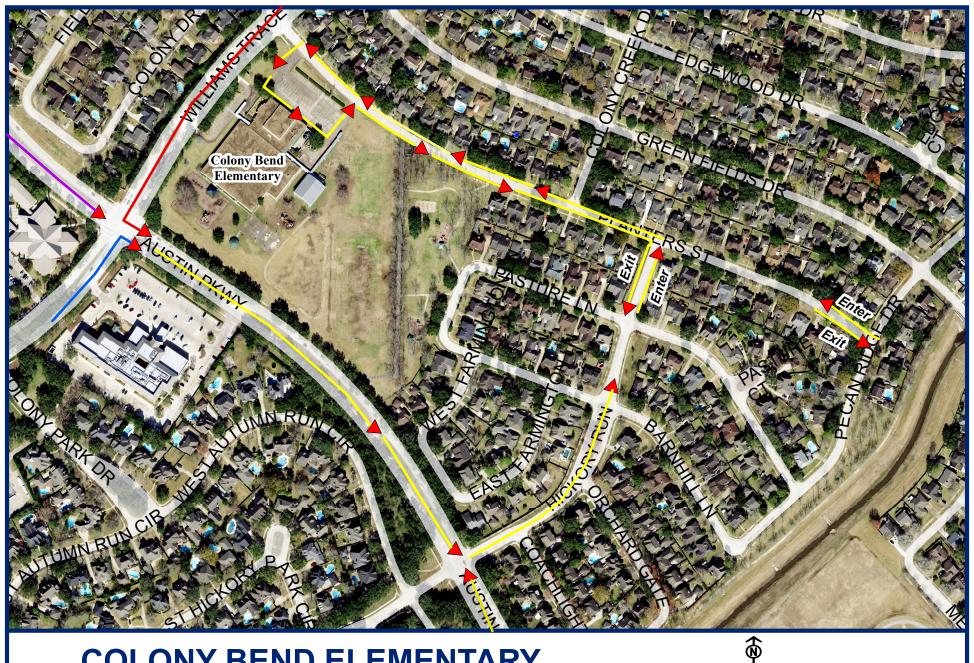

COLONY BEND ELEMENTARY PROPOSED ROUTE

This map has been produced form various sources. Every effort has been made to ensure the accuracy of this map. However, the City of Siguet Land searms no liability of damaged due to ensure, or crisissions. The product is for informational purposes and may not have been prepared for or to existable for legal, engineering, or surveying purposes. It does not represent an on-the-ground survey not have been prepared for or to existable for legal, engineering, or surveying purposes. It does not represent an on-the-ground survey in the contraction of the product of the contraction o